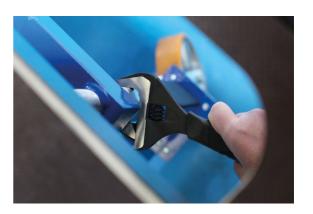

## Wide Mouth Adjustable Wrench Set 3pc

A set of 3 adjustable wrenches featuring super thin jaws with a wider jaw opening than traditional adjustable wrenches, making them suitable for a wide range of jobs in the workshop and at home. Each of the wrenches are manufactured from chrome vanadium, with hardened and tempered jaws, and have a black oxide finish with a polished face. They also feature soft grip handles for comfort, together with a hanging hole for convenient storage.

## **Additional Information**

- 3x Adjustable wrenches with an extra wide jaw capacity.
- Sizes: 165mm (length) x 32mm (maximum jaw capacity), 212mm x 42mm, 265mm x 55mm.
- Ideal for a variety of jobs round the workshop & home.
- Manufactured from chrome vanadium with a black finish, polished jaws & soft grip handles.
- · Supplied in a nylon tool roll organiser.