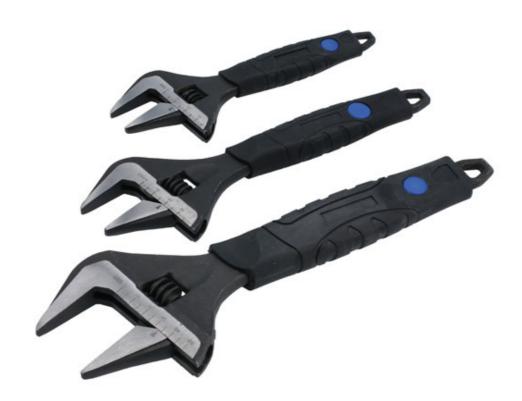

## Wide Mouth Adjustable Wrench Set 3pc

A set of 3 adjustable wrenches featuring super thin jaws with a wider jaw opening than traditional adjustable wrenches, making them suitable for a wide range of jobs in the workshop and at home. Each of the wrenches are manufactured from chrome vanadium, with hardened and tempered jaws, and have a black oxide finish with a polished face. They also feature soft grip handles for comfort, together with a hanging hole for convenient storage.

## **Additional Information**

- 3x Adjustable wrenches with an extra wide jaw capacity.
- Sizes: 165mm (length) x 32mm (maximum jaw capacity), 212mm x 42mm, 265mm x 55mm.
- Ideal for a variety of jobs round the workshop & home.
- Manufactured from chrome vanadium with a black finish, polished jaws & soft grip handles.
- · Supplied in a nylon tool roll organiser.