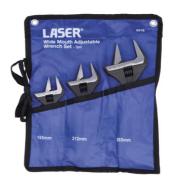

## **Additional Information**

- 3x Adjustable wrenches with an extra wide jaw capacity.
- Sizes: 165mm (length) x 32mm (maximum jaw capacity), 212mm x 42mm, 265mm x 55mm.
- Ideal for a variety of jobs round the workshop & home.
- Manufactured from chrome vanadium with a black finish, polished jaws & soft grip handles.
- · Supplied in a nylon tool roll organiser.